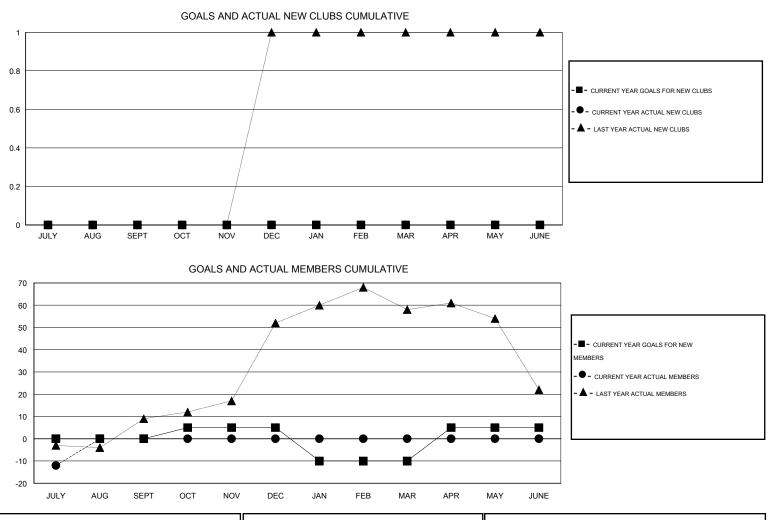

## HAL GRIEFIN

| GMT: HAL GRIFFIN LOCATION MISSOURI |                  |                     |                            |                             |                       |                    |                                  | GMT CA 1                     |                             |
|------------------------------------|------------------|---------------------|----------------------------|-----------------------------|-----------------------|--------------------|----------------------------------|------------------------------|-----------------------------|
|                                    |                  | Clubs               |                            |                             |                       |                    | Members                          |                              |                             |
| RESULTS FOR 2014-2015              |                  |                     |                            |                             | RESULTS FOR 2014-2015 |                    |                                  |                              |                             |
| QUARTER                            | NEW CLUB<br>GOAL | ACTUAL NEW<br>CLUBS | ACTUAL<br>DROPPED<br>CLUBS | ACTUAL NET<br>GAIN/<br>LOSS | QUARTER               | NEW MEMBER<br>GOAL | ACTUAL TOTAL<br>MEMBERS<br>ADDED | ACTUAL<br>DROPPED<br>MEMBERS | ACTUAL NET<br>GAIN/<br>LOSS |
| JULY/AUG/SEPT                      | 0                | 0                   | 0                          | 0                           | JULY/AUG/SEPT         | 0                  | 4                                | 16                           | -12                         |
| OCT/NOV/DEC                        | 0                | 0                   | 0                          | 0                           | OCT/NOV/DEC           | 5                  | 0                                | 0                            | 0                           |
| JAN/FEB/MAR                        | 0                | 0                   | 0                          | 0                           | JAN/FEB/MAR           | -15                | 0                                | 0                            | 0                           |
| APR/MAY/JUNE                       | 0                | 0                   | 0                          | 0                           | APR/MAY/JUNE          | 15                 | 0                                | 0                            | 0                           |